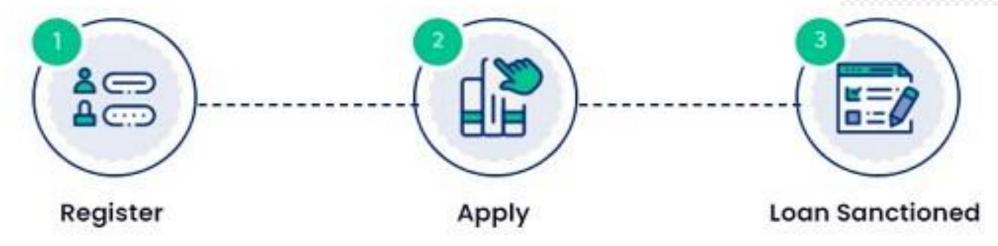

# ONLINE REGISTRATION FOR STUDENT CREDIT CARD

VISIT <u>www.wb.gov.in</u> OR

https://banblaruchhashiksha.wb.gov.in AND

CLICK STUDENT CREDIT CARD TAB OR LOG IN TO

chttps://wbscc.wb.gov.in AND

CLICK ON OPTION REGISTRATION OF STUDENT FORM

FILLUP THE FORM AND CLICK ON REGISTER BUTTON

## WHEN REGISTRATION IS COMPLETE

- USER ID AND PASSWORD GENERATED
- UNIQUE ID SENT TO YOUR MOBILE NO.
- THIS ID TO BE USED FOR SUBMISSION OF APPLICATION AND ALL FUTURE PURPOSES

## SUBMISSION OF APPLICATION

- **CLICK STUDENT LOG IN**
- **SIGN IN USING REG.NO ID & PASSWORD TO GET** 
  - APPLICANT DASHBOAD
  - CLICK APPLY NOW AND FILL APPLICATION FORM
- **9°UPLOAD SUPPORTING DOCUMENTS** 
  - SAVE AND VIEW PROFILE
  - SUBMIT APPLICATION

## STUDENT CREDIT CARD

APPLICATION SUBMITTED TO HEAD OF INSTITUTION APPLICATION FORWARDED TO EDUCATION DEPT.

APPLICATION FORWARDED TO BANK
BANK SANCTIONS CREDIT CARD